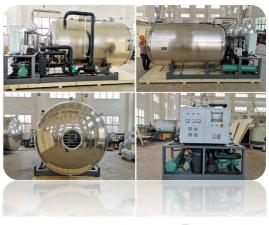

## FD-300 Freeze dryer introduction

The FD-300 is a 300kg freeze dryer machine, 300kg is fresh product input capacity. FD-300 is the biggest integrated freeze dryer machine (all-in-one type). All accessories have already assembled together with the freeze dryer machine chamber, and installed, tested before shipment. It is ready for use after the arrival in user's factory. FD-300 freeze dryer machine is one of the best options for small and middle production. Many users order this model as a start, and all of them get great success and expand the next year.

- 1, Input capacity: 300kg/batch; and output depending on solid material content.
- 2, All components installed together with the freeze dryer chamber in the same frame.
- 3, Water cooling condenser or air-cooling condenser for option.
- 4, SUS304 shelves for conductive freeze dryer machine, and AL-6063-T5 for radiant type.
- 5, Products are loaded by trays by trays.
- 6, Low labor cost, as it needs 1-2 workers to load.
- 7, Automatic and manual control program.
- 8, Historical data records and excel documents data.
- 9, Multilingual HMI with 4 languages.
- 10, Stable and reliable performance.